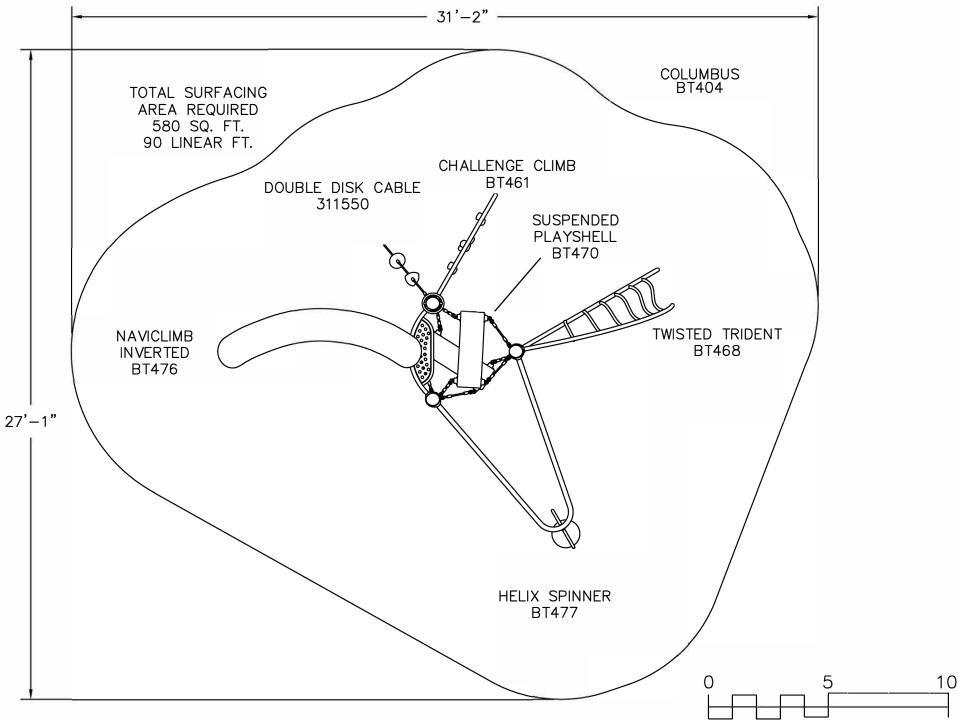

This play equipment is Columbus Drawn By: recommended for **User Capacity** Jason Roberts Scale: 1/4" = 1'-0" BT-404 children ages: 15-20 Date: This drawing can be 5-12 scaled only when in 06/22/2018 Critical Fall Height an 11" x 17" format Quote Number: Minimum Area Required: 31'-2" x 27'-1" 544 Chestnut Street Chattanooga, TN 37402 866-814-8697 I www.bigtovs.com 8'-0" **Bigtoys** BT-404 − 31'−2" <del>−</del> COLUMBUS BT404 TOTAL SURFACING AREA REQUIRED 580 SQ. FT. 90 LINEAR FT. CHALLENGE CLIMB BT461 DOUBLE DISK CABLE 311550 SUSPENDED PLAYSHELL BT470 TWISTED TRIDENT NAVICLIMB BT468 INVERTED BT476 27'-1"